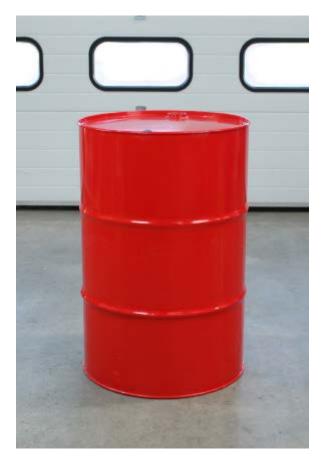

#### Compatible drum types

Tight-head - steel - 200 litre

Open-top - steel - 200 litre

L-ring - plastic - 200 litre

Large MAUSER - plastic - 200 litre

Open-top - cardboard -200 litre

Open-top tapered - plastic - 200 litre