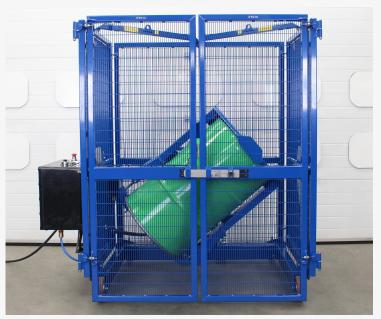

### ATEX 205-Litre Drum Tumbler (Electric) Product code: DME01-230V-10RPM-Ex

This model handles drums from 860 to 1010mm in height.

All STS products are designed with flexibility in mind. We engineer equipment to handle as many drum types and sizes as practicable.

## Adjustable small-drum adapters Part code: SDA01

We can supply our ATEX 205-Litre Drum Tumblers with a small-drum adapter. This allows you to mix small drums from 100 to 860mm in height in the standard mixer head. Simply adjust the stainless-steel adapter to suit different drum heights and diameters by moving two quick-release pins. The adapter is placed over the small drum and then clamped into the mixer using the original top clamping bar.