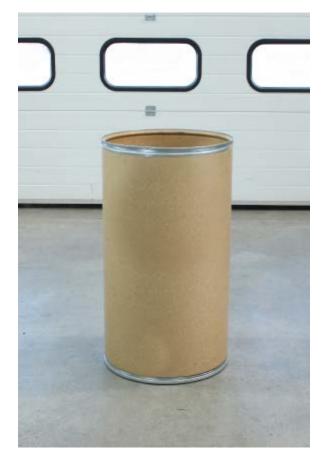

#### Compatible drum types

Tight-head - steel - 200 litre

Open-top - steel - 200 litre

L-ring - plastic - 200 litre

Large MAUSER - plastic - 200 litre

Open-top - cardboard -200 litre

Open-top tapered - plastic - 200 litre