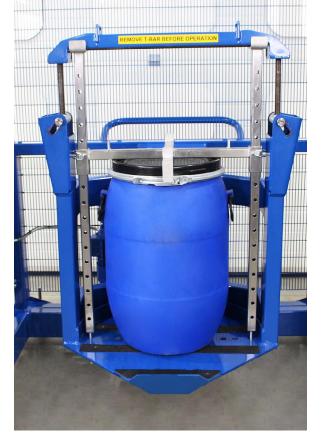

#### Compatible drum types

Tight-head - steel - 200 litre

Open-top - steel - 200 litre

L-ring - plastic - 200 litre

Large MAUSER - plastic - 200 litre

Open-top - cardboard -200 litre

Open-top tapered - plastic - 200 litre

## Adjustable small-drum adapters Part code: SDA01

We can supply our ATEX 205-Litre Drum Tumblers with a small-drum adapter. This allows you to mix small drums from 100 to 860mm in height in the standard mixer head. Simply adjust the stainless-steel adapter to suit different drum heights and diameters by moving two quick-release pins. The adapter is placed over the small drum and then clamped into the mixer using the original top clamping bar.

Small MAUSER - plastic - 60 litre

Adjustable small-drum adapter (SDA01)