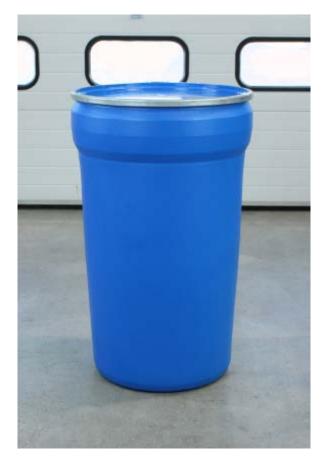

#### Compatible drum types

Tight-head - steel - 200 litre

Open-top - steel - 200 litre

L-ring - plastic - 200 litre

Large MAUSER - plastic - 200 litre

Open-top - cardboard -200 litre

Open-top tapered - plastic - 200 litre