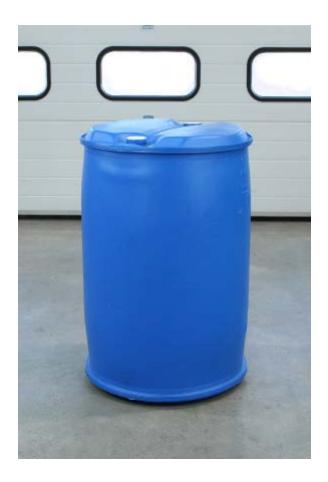

#### Compatible drum types

Tight-head - steel - 200 litre

Open-top - steel - 200 litre

L-ring - plastic - 200 litre

Large MAUSER - plastic - 200 litre

Open-top - cardboard -200 litre

Open-top tapered - plastic - 200 litre