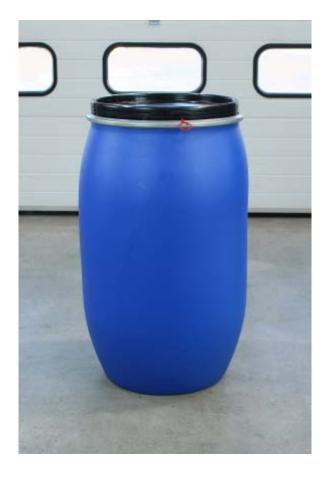

#### Compatible drum types

Tight-head - steel - 200 litre

Open-top - steel - 200 litre

L-ring - plastic - 200 litre

Large MAUSER - plastic - 200 litre

Open-top - cardboard -200 litre

Open-top tapered - plastic - 200 litre