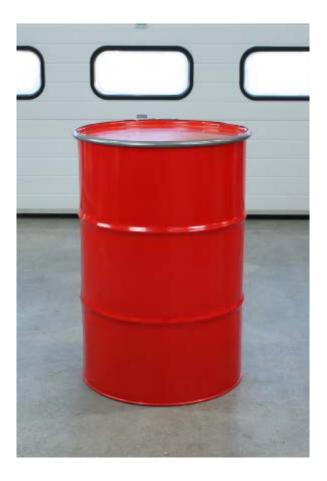

#### Compatible drum types

Tight-head - steel - 200 litre

Open-top - steel - 200 litre

L-ring - plastic - 200 litre

Large MAUSER - plastic - 200 litre

Open-top - cardboard -200 litre

Open-top tapered - plastic - 200 litre