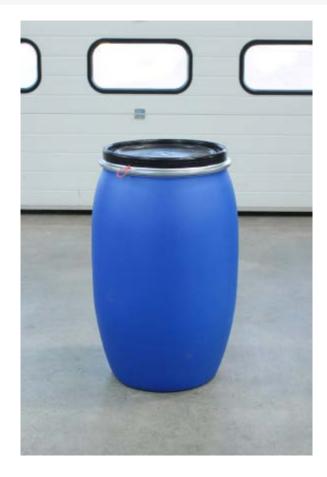

#### Compatible drum types

Tight-head - steel - 200 litre

Open-top - steel - 200 litre

L-ring - plastic - 200 litre

Large MAUSER - plastic - 200 litre

Open-top - cardboard -200 litre

Open-top tapered - plastic - 200 litre